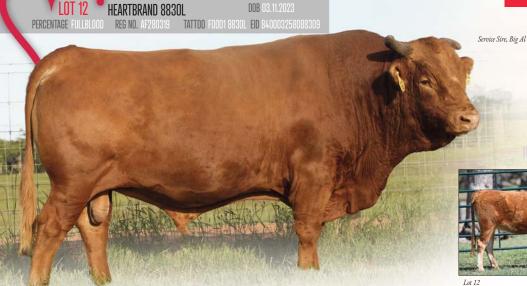

HEARTBRAND 7770W SHIGEMARU HEARTBRAND T0487N

HEARTBRAND C0062L

- Safe Bred 12.9.24 to Big Al (AF114)
- 8830L is sired by Heartbrand 6309B, a KC son from the Namikos
- Her maternal line is anchored by Himawari
- Shigemaru x Tamamaru x Big Al are in a direct line on the bottom of the pedigree
- There is high predictability in this heifer!