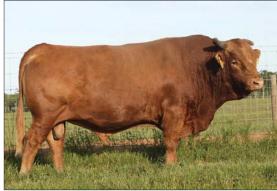

DAI-NI 2 SHIGENAMI TOKKYU 27

TWO UNITS OF BIG AL SEMEN

Big Al

- Big Al was the first bull born outside of Japan in January of 1995.
- Direct son of the legendary Dai 10 Mitsumaru 76 x Akiko and is highly proven.
- Big Al is considered by many to be the greatest Akaushi bull of all-time!
- . Known for making incredible females with growth, strength, maternal traits, and longevity on top of making amazing carcasses!