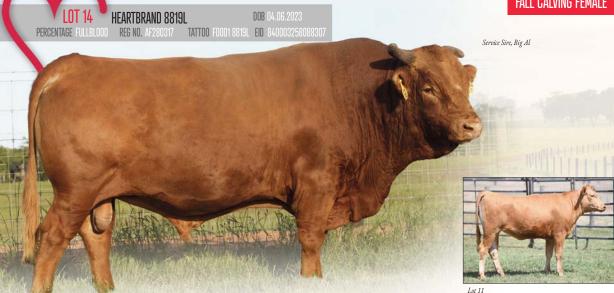

DAI-HACHI 8 MARUNAMI

SHIGEMARU HARUKO

• Safe Bred 12.10.24 to Big Al (AF114)

- The sire of 8819L is Heartbrand 2963A, a Captain Ron son
- Heartbrand 2963A is anchored by Buckcherry and Himawari
- The maternal line of 8819L is anchored by Haruko
- H0518E and Shigemaru complete the sire link from 2963A to Haruko