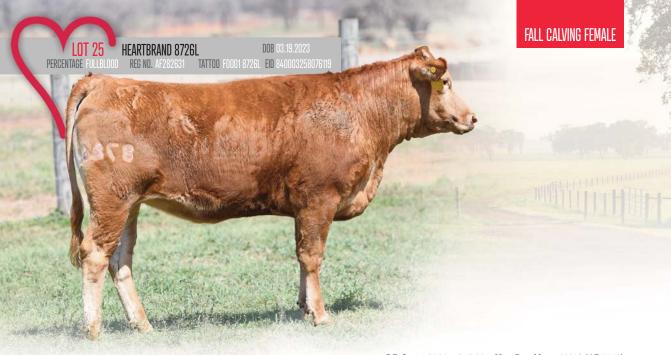

HEARTBRAND JOE S5394S

ME HEARTBRAND 2785A

HEARTBRAND 8989X

HEARTBRAND 1779A

MM HEARTBRAND 0831E

HEARTBRAND T5391T

SHIGEMARU
HEARTBRAND B0004M
SHIGEMARU
HEARTBRAND V6156T
HEARTBRAND JOE S5394S
HEARTBRAND H1010P
TAMAMARU
HEARTBRAND C0193M

- P.E. from 1.31.25 to 3.13.25 to HeartBrand Jamie 3201A (AF61148);
   Safe Bred
- $\bullet$  Ume is the maternal line featured in this pedigree
- Big Al, Shigemaru, Hikari, and Tamamaru are prominent in this pedigree
- The sire of 8726L is Heartbrand 2785A
- Sells pregnant to Jamie 3201A