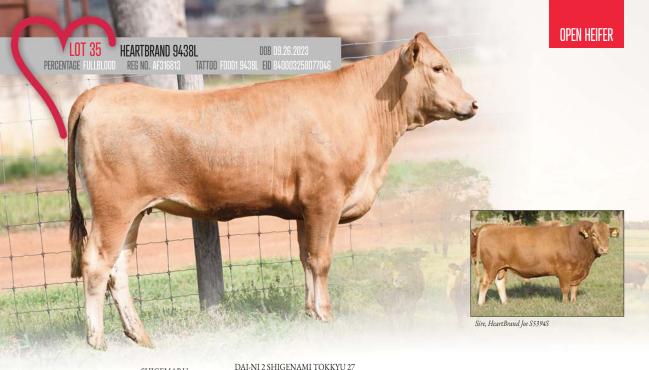

HEARTBRAND J-PRIME 2132A** HEARTBRAND V5909S

BIG AL DAM **HEARTBRAND 8834X** 

HEARTBRAND \$5390T

SAKAE RK23331 HEARTBRAND C0600N HEARTBRAND T1033P DAI-JU 10 MITSUMARU KO 76 AKIKO SHIGEMARU HEARTBRAND T0321N

- Sired by J-Prime, and elite Judo son.
- Outcross Judo genetics paired with the Himawari maternal line.
- Tremendous maternal base of Big Al x Shigemaru x Tamamaru.



SHIGEMARU
SIRE HEARTBRAND SAMSUNG S0947P
HARUKO

HEARTBRAND 2943A

DAM HEARTBRAND 0258E

HEARTBRAND B2817R

DAI-SAN 3 MITSUMARU TOKKYU 30 DAI-NANA 7 KIKUHIME TOKKYU 6669 HEARTBRAND 9595Y HEARTBRAND D0026R BIG AL HEARTBRAND S0946J

DAI-YON 4 AKIBARE TOKKYU 3357

- Samsung brings Shigemaru x Haruko's proven maternal traits and longevity!
- Elephant cow maternal line.
- Known sires Joe, Big Al, and Shigemaru combined.



SHIGEMARU
SIRE HEARTBRAND JOE \$5394\$
HEARTBRAND B0004M

HEARTBRAND B3485R HEARTBRAND 1480F HEARTBRAND 624Z DAI-YON 4 AKIBARE TOKKYU 3357 BIG AL FUYUKO BIG AL HEARTBRAND S0944J HEARTBRAND CHARLIE C4037S HEARTBRAND 7888W

- Sire has Heartbrand Joe's leading growth and maternal genetics.
- Buckcherry cow's renowned bloodline.
- Himawari maternal line.



HEARTBRAND JOE \$5394\$

HEARTBRAND BUCKCHERRY \$2421R SHIGEMARU

HEARTBRAND B4183S

HEARTBRAND 1834A

HEARTBRAND T3285R

SHIGEMARU HEARTBRAND B0004M IR SHIGEMARU TWA TANOMU BIG AL HEARTBRAND SOZOIM

HEARTBRAND S0701M TAMAMARU HEARTBRAND C0006K

- Joe brings breed leading growth and maternals.
- $\bullet$  Dam contributes Big Al and H0518E's proven carcass traits.
- Elephant cow maternal line.



BIG AL SIRE HEARTBRAND B4183S

HEARTBRAND