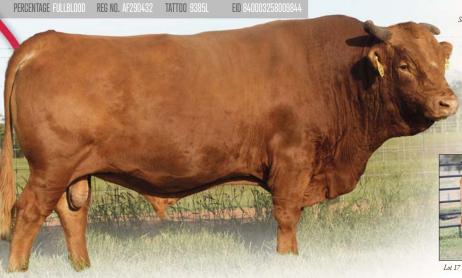

4.30.25 | 6 p.m. C.S.T. | Powered by **LiveAg** 

Selling 52 Lots ... Cow/ Calf Pairs, Bred Females, Open Heifers and foundation Semen lots!