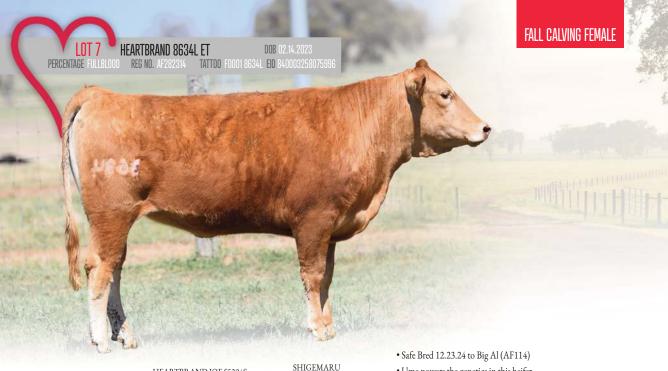

- $\bullet$  Ume powers the genetics in this heifer
- Heartbrand 9595Y, a son of Buckcherry and Joe, is the sire of 8634l
- Shigemaru genetics dominate this pedigree for predictable performance
- Hikari, Big Al, and Tamamaru lend support to the heavy Shigemaru influence