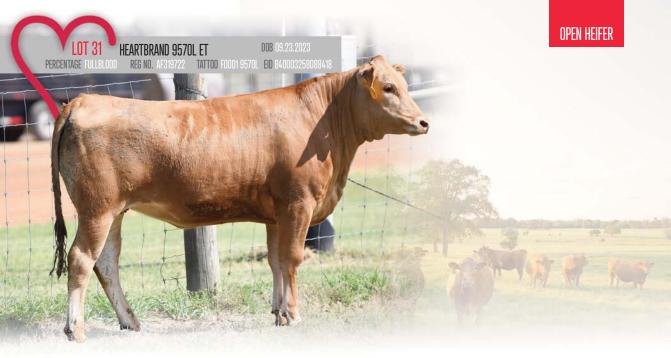

62L HEARTBRAND H0518E HEARTBRAND B0311N DAI-NI 2 SHIGENAMI TOKKYU 27 DAI-YON 4 AKIBARE TOKKYU 3357 HIKARI HEARTBRAND T0002K

- P.E. from 1.31.25 to 3.13.25 to HeartBrand Jamie 3201A (AF61148); Safe Bred
- 8851L is built on a sire stack including Shigemaru x Hikari x Tamamaru x Hikari
- The feature maternal line is the great Dai 8 Marunami
- The sire of 8851L is Heartbrand 6309B, who is a paternal grandson of Shigemaru
- Sells pregnant to Jamie 3201A







Sire, Big Al



SIRE BIG AL

DAI-JU 10 MITSUMARU KO 76

AKIKO

HEARTBRAND JAKE H6369T HEARTBRAND T1872P

HEARTBRAND H0531N

DAI-NI 2 MITSUMARU TOKKYU 22

GODAI KO 2739 NAMIMARU KO 74 MITSUKO TOKKYU 9639

HIKARI

HEART BRAND 560G

- Direct Big Al daughter!
- Big Al is the GOAT of Akaushi sires to many breeders.
- Marunami maternal line.



SIRE HIKARI

DAI-JU 10 MITSUMARU KO 76

KAZUTOMO 1KYU 92958

HEARTBRAND B4183S

MM HEARTBRAND 1834A

HEARTBRAND T3285R

DAI-NI 2 MITSUMARU TOKKYU 22 GODAI KO 2739 NAMIMARU KO 74 KIKUMI TOKKYU 11875 BIG AL HEARTBRAND S0701M TAMAMARU HEARTBRAND C0006K

- Direct Hikari daughter!
- Himawari maternal line.
- Dam contributes the blended genetics of elite females Akiko, Marunami, and Himawari!



JUDO 1223 SIRE **HEARTBRAND J-PRIME 2132A** HEARTBRAND V5909S

RUESHAW 430 FB2 KIKUTAM
HEARTBRAND 1733A ET
HEARTBRAND BUCKCHERRY S2421R
TWA TANOM

SHIGETAKARA H 40 SAKAE RK23331 HEARTBRAND C0600N HEARTBRAND T1033P RUEMEI H39 FB2 KIKUTAMA 14285 SHIGEMARU TWA TANOMU

- Sired by J-Prime bringing outcross Judo genetics.
- Dam is a direct Rueshaw daughter!
- Maternal grandam is the legendary Buckcherry cow!