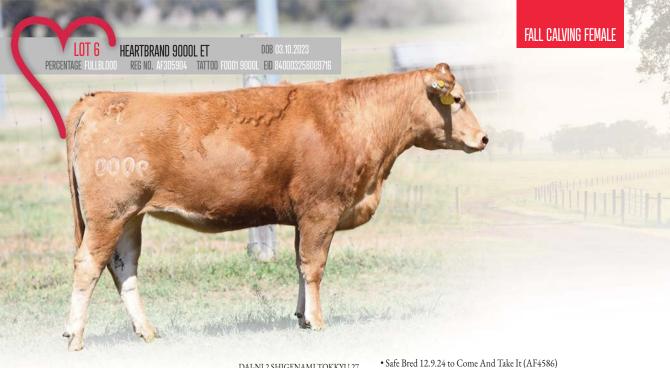

HEARTBRAND B0009M

- 9000l is a daughter of Heartbrand KC
- Heartbrand KC is a Shigemaru son that traces back to the powerful Ume
- Ringo and Marunami provide the powerful base for this heifer
- Tamamaru, Big Al, and Namimaru line up directly in this outstanding pedigree