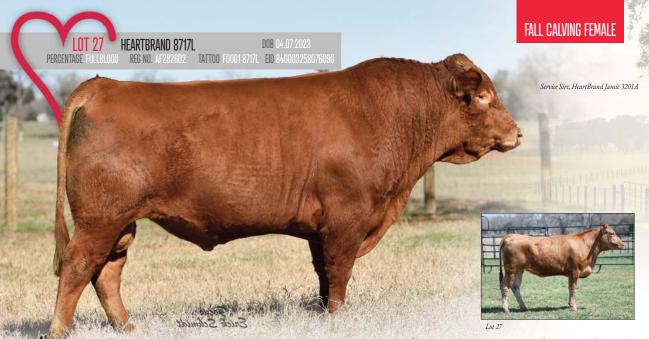

FALL CALVING FEMALE

Paternal grandsire, HeartBrand H0518E

HEARTBRAND H0518E SIRE HEARTBRAND 2421Z

HEARTBRAND JONIE V7341U

HEARTBRAND JIMBO 9276E ET DAM HEARTBRAND 4057H

HEARTBRAND 3801B

HIKARI DAI-HACHI 8 MARUNAMI SHIGEMARU HEARTBRAND S1741P HEARTBRAND CHARLIE C4037S HEARTBRAND V7219U TAMAMARU HEARTBRAND 291Y

- Safe Bred 12.10.24 to Brady (AF52168)
- Seven generations of proven Heartbrand breeding!
- The sire of 8920L is Heartbrand 2421Z, a son of H0518E
- The highly proven Dai 8 Marunami is the base of the deep maternal line
- Original import sire Judo is at the base of the sire stack built on Marunami