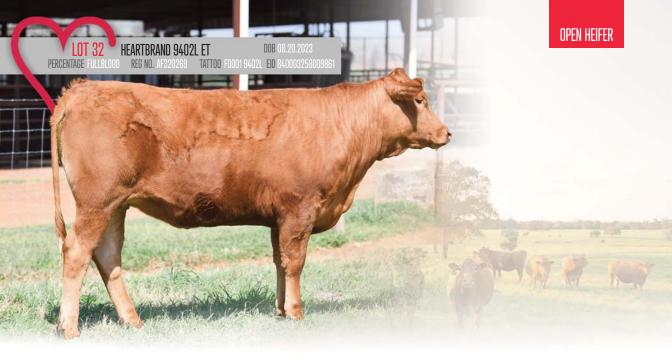

ternal grandson of Shigemaru
- Sells pregnant to Jamie 3201A







Sire, Big Al



SIRE BIG AL

DAI-JU 10 MITSUMARU KO 76

AKIKO

HEARTBRAND JAKE H6369T HEARTBRAND T1872P

HEARTBRAND H0531N

DAI-NI 2 MITSUMARU TOKKYU 22

GODAI KO 2739 NAMIMARU KO 74 MITSUKO TOKKYU 9639

HIKARI

HEART BRAND 560G

- Direct Big Al daughter!
- Big Al is the GOAT of Akaushi sires to many breeders.
- Marunami maternal line.



SIRE HIKARI

DAI-JU 10 MITSUMARU KO 76

KAZUTOMO 1KYU 92958

HEARTBRAND B4183S

MM HEARTBRAND 1834A

HEARTBRAND T3285R

DAI-NI 2 MITSUMARU TOKKYU 22 GODAI KO 2739 NAMIMARU KO 74 KIKUMI TOKKYU 11875 BIG AL HEARTBRAND S0701M TAMAMARU HEARTBRAND C0006K

- Direct Hikari daughter!
- Himawari maternal line.
- Dam contributes the blended genetics of elite females Akiko, Marunami, and Himawari!



JUDO 1223 SIRE **HEARTBRAND J-PRIME 2132A** HEARTBRAND V5909S

RUESHAW 430 FB2 KIKUTAM
HEARTBRAND 1733A ET
HEARTBRAND BUCKCHERRY S2421R
TWA TANOM

SHIGETAKARA H 40 SAKAE RK23331 HEARTBRAND C0600N HEARTBRAND T1033P RUEMEI H39 FB2 KIKUTAMA 14285 SHIGEMARU TWA TANOMU

- Sired by J-Prime bringing outcross Judo genetics.
- Dam is a direct Rueshaw daughter!
- Maternal grandam is the legendary Buckcherry cow!



JUDO 1223 SIRE **HEARTBRAND J-PRIME 2132A** HEARTBRAND V5909S

BIG AL DAM **HEARTBRAND 8834X** 

HEARTBRAND \$5390T

SAKAE RK23331 HEARTBRAND C0600N HEARTBRAND T1033P DAI-JU 10 MITSUMARU KO 76 AKIKO SHIGEMARU HEARTBRAND T0321N

- Sired by J-Prime, and elite Judo son.
- Outcross Judo genetics paired with the Himawari maternal line.
- Tremendous maternal base of Big Al x Shigemaru x Tamam