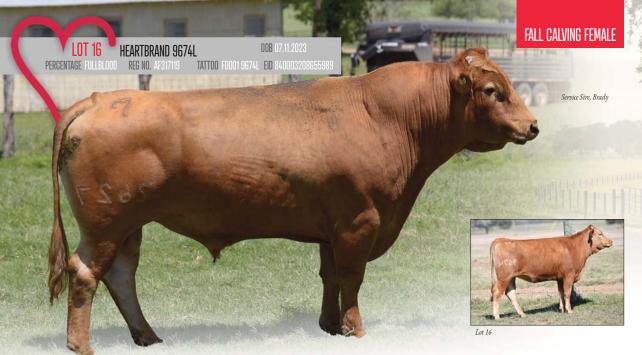

HEARTBRAND T0291N

HEARTBRAND B0905J

- Safe Bred 12.23.24 to Brady (AF52168)
- $\bullet$  9674L descends from the proven Fuyuko maternal line
- Her sire is Heartbrand 3184A, who has a Fuyuko based pedigree
- Big Al and Tamamaru back up two generations of Heartbrand sires in the sire line-up
- Fuyuko appears on both sides of this heifer's pedigree!