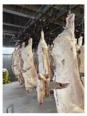

# OUR BRANDED PRODUCT

In 2024, HeartBrand Beef graded a total of 17,076 individual carcass sides utilizing a camera grading system. To our knowledge, this is the largest set of Akaushi cattle ever graded, and quite possibly, the largest set of Wagyu cattle graded in the United States that can be used for breeding evaluations and data. The average marbling on all 17,076 sides revealed a score of 797. In comparison to USDA grading scales, this average marbling score is equivalent to Slightly Abundant 50 and would be equal to USDA Prime. The yield grade landed at 3 when evaluating the data from these sides and showed a ribeye area of 13.82. These numbers speak volumes for the industry.