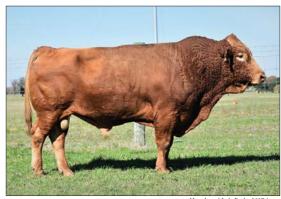

Tamamaru

- One of the most widely used and predictable Akaushi bulls due to his consistency and legendary mother, Dai 8 Marunami.
- Adds length of body and stoutness of structure without sacrificing carcass quality.
- Sire, Dai 5 Tamanami Tokkyu 96 provides a slight outcross to the rest of the 1994 importation.