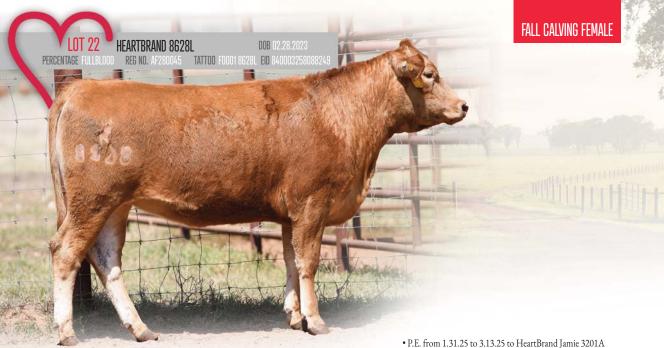

(AF61148); Safe Bred

- Powerful pedigree built on Ume and Ringo genetics
- Big Al, Hikari, Shigemaru, and Tamamaru are the foundation sires in this pedigree
- Five generations of proven Heartbrand breeding
- Sell pregnant to Jamie 3201A