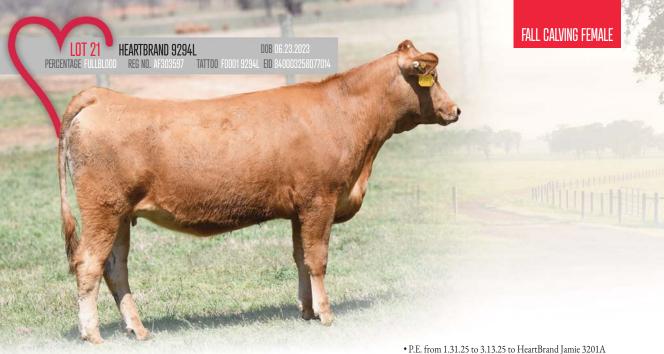

- (AF61148); Safe Bred
- This is a special heifer!
- Big Al is the sire of 9294L!
- This is a stacked pedigree of Big Al x Hikari x Shigemaru x Haruko
- Sells pregnant to Jamie 3201A

HEARTBRAND H0518E
HEARTBRAND 9861Y
HEARTBRAND 8482W