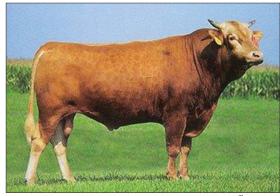

Tamamaru

- One of the most widely used and predictable Akaushi bulls due to his consistency and legendary mother, Dai 8 Marunami.
- Adds length of body and stoutness of structure without sacrificing carcass quality.
- Sire, Dai 5 Tamanami Tokkyu 96 provides a slight outcross to the rest of the 1994 importation.