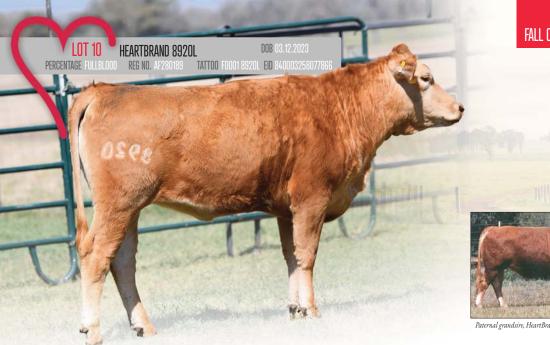

FALL CALVING FEMALE

Paternal grandsire, HeartBrand H0518E

HEARTBRAND H0518E SIRE HEARTBRAND 2421Z

HEARTBRAND JONIE V7341U

HEARTBRAND JIMBO 9276E ET DAM HEARTBRAND 4057H

HEARTBRAND 3801B

HIKARI DAI-HACHI 8 MARUNAMI SHIGEMARU HEARTBRAND S1741P HEARTBRAND CHARLIE C4037S HEARTBRAND V7219U TAMAMARU HEARTBRAND 291Y

- Safe Bred 12.10.24 to Brady (AF52168)
- Seven generations of proven Heartbrand breeding!
- The sire of 8920L is Heartbrand 2421Z, a son of H0518E
- The highly proven Dai 8 Marunami is the base of the deep maternal line
- Original import sire Judo is at the base of the sire stack built on Marunami