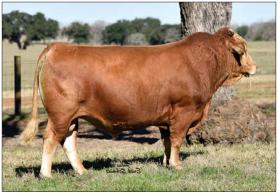

DAI-NI 2 SHIGENAMI TOKKYU 27

TWO UNITS OF BIG AL SEMEN

Big Al

- Big Al was the first bull born outside of Japan in January of 1995.
- Direct son of the legendary Dai 10 Mitsumaru 76 x Akiko and is highly proven.
- Big Al is considered by many to be the greatest Akaushi bull of all-time!
- . Known for making incredible females with growth, strength, maternal traits, and longevity on top of making amazing carcasses!