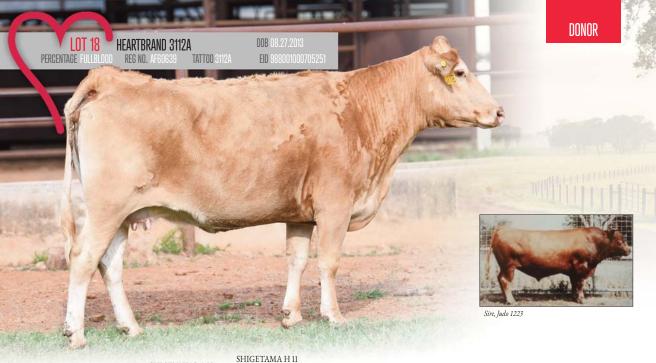

SIRE JUDO 1223

SHIGETAKARA H 40

SAKAE RK23331

RUESHAW 430

DAM HEARTBRAND ZI118P

AKIKO

SHIGETAMA H II
TAKARA 3 22765
MARUZONO F252
KAME RK4370
RUEMEI H39
FB2 KIKUTAMA 14285
NAMIMARU KO 74
MITSUKO TOKKYU 9639

- Original, import genetics at their absolute finest
- Outcross genetics Judo x Rueshaw on top of Akiko!
- The Akiko line makes the elite ones including Big Al, himself!
- Incredible breeding opportunities with this proven donor!
- Sells open