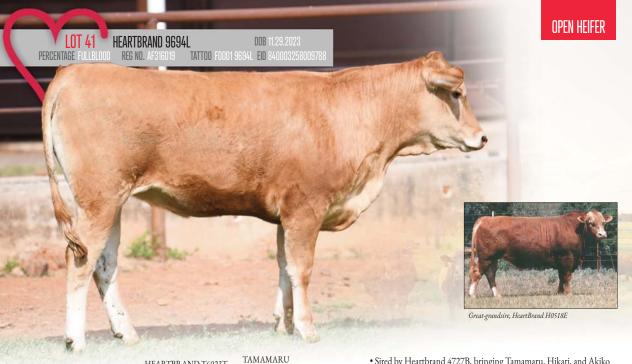

TAMAMARU

- 8625L boasts a pedigree built on the great Heartbrand Himawari
- Her sire is Heartbrand 3666B, who is a Shigemaru son out of an H0518E dam
- Shigemaru, Big Al, Hikari, and Tamamaru all power up this great pedigree
- This heifer looks the part!