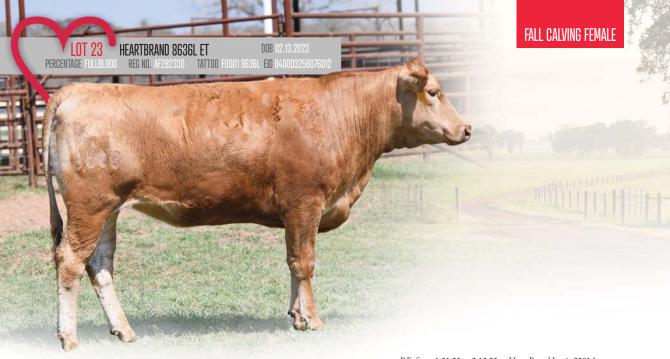

TAMAMARU

- 8625L boasts a pedigree built on the great Heartbrand Himawari
- Her sire is Heartbrand 3666B, who is a Shigemaru son out of an H0518E dam
- Shigemaru, Big Al, Hikari, and Tamamaru all power up this great pedigree
- This heifer looks the part!