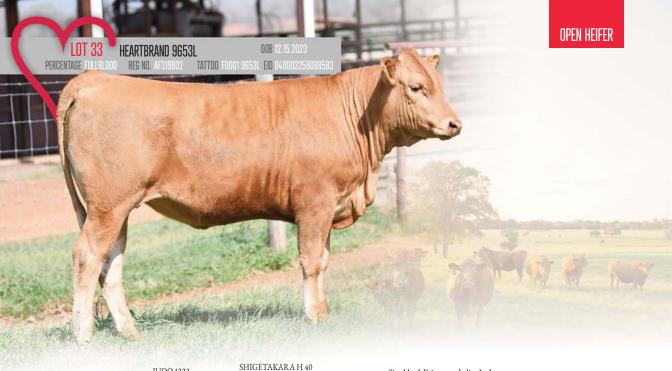

SIRE HIKARI

DAI-JU 10 MITSUMARU KO 76

KAZUTOMO 1KYU 92958

HEARTBRAND B4183S

MM HEARTBRAND 1834A

HEARTBRAND T3285R

DAI-NI 2 MITSUMARU TOKKYU 22 GODAI KO 2739 NAMIMARU KO 74 KIKUMI TOKKYU 11875 BIG AL HEARTBRAND S0701M TAMAMARU HEARTBRAND C0006K

- Direct Hikari daughter!
- Himawari maternal line.
- Dam contributes the blended genetics of elite females Akiko, Marunami, and Himawari!



JUDO 1223 SIRE **HEARTBRAND J-PRIME 2132A** HEARTBRAND V5909S

RUESHAW 430 FB2 KIKUTAM
HEARTBRAND 1733A ET
HEARTBRAND BUCKCHERRY S2421R
TWA TANOM

SHIGETAKARA H 40 SAKAE RK23331 HEARTBRAND C0600N HEARTBRAND T1033P RUEMEI H39 FB2 KIKUTAMA 14285 SHIGEMARU TWA TANOMU

- Sired by J-Prime bringing outcross Judo genetics.
- Dam is a direct Rueshaw daughter!
- Maternal grandam is the legendary Buckcherry cow!



JUDO 1223 SIRE **HEARTBRAND J-PRIME 2132A** HEARTBRAND V5909S

BIG AL DAM **HEARTBRAND 8834X** 

HEARTBRAND \$5390T

SAKAE RK23331 HEARTBRAND C0600N HEARTBRAND T1033P DAI-JU 10 MITSUMARU KO 76 AKIKO SHIGEMARU HEARTBRAND T0321N

- Sired by J-Prime, and elite Judo son.
- Outcross Judo genetics paired with the Himawari maternal line.
- Tremendous maternal base of Big Al x Shigemaru x Tamamaru.



SHIGEMARU
SIRE HEARTBRAND SAMSUNG S0947P
HARUKO

HEARTBRAND 2943A

DAM HEARTBRAND 0258E

HEARTBRAND B2817R

DAI-SAN 3 MITSUMARU TOKKYU 30 DAI-NANA 7 KIKUHIME TOKKYU 6669 HEARTBRAND 9595Y HEARTBRAND D0026R BIG AL HEARTBRAND S0946J

DAI-YON 4 AKIBARE TOKKYU 3357

- Samsung brings Shigemaru x Haruko's proven maternal traits and longevity!
- Elephant cow maternal line.
- Known sires Joe, Big Al, and Sh