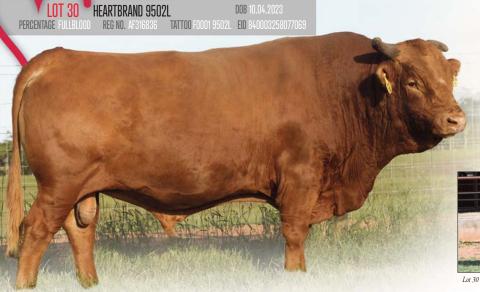

Lot

HEARTBRAND KC S6386U SIRE **HEARTBRAND 6309B ET** 

HEARTBRAND C0311R

ND C0311R HEARTBRAND H0518E HEARTBRAND B0311N HEARTBRAND TERMINATOR T3810S

SHIGEMARU

HEARTBRAND 1941A
DAM HEARTBRAND 9484E
HEARTBRAND 1292A ET

HEARTBRAND 7770W SHIGEMARU HEARTBRAND T0487N

HEARTBRAND C0062L

- Safe Bred 12.9.24 to Big Al (AF114)
- 8830L is sired by Heartbrand 6309B, a KC son from the Namikos
- Her maternal line is anchored by Himawari
- Shigemaru x Tamamaru x Big Al are in a direct line on the bottom of the pedigree
- There is high predictability in this heifer!