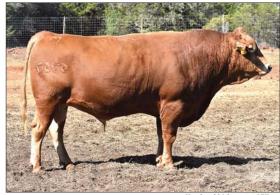

Shigemaru

- Original import and foundation sire!
- Highly proven sire that makes the best Akaushi females you will ever own.
- He sires moderately sized females with extreme depth, width, and strength. They are excellent maternal traits and will last turning into elite brood cows.
- Shigemaru has sired elite proven bulls including Heartbrand Joe, Heartbrand Raymond Reddington, Heartbrand Samsung, and Heart Brand Red Star.