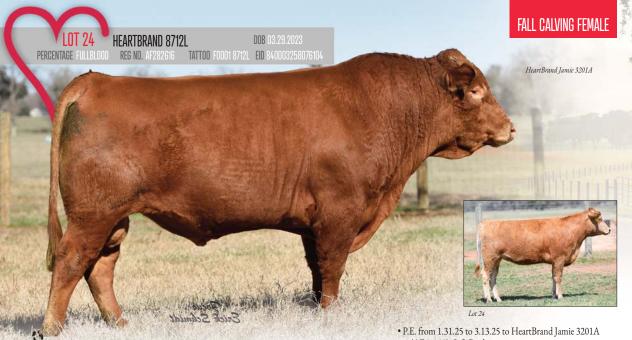

SIRE MCCJ41853

HEARTBRAND JOE S5394S

HEARTBRAND S0282N

HEARTBRAND RHUBARB 2142A ET

HEARTBRAND SHELLI V7413U

SHIGEMARU
HEARTBRAND B0004M
SHIGEMARU
HEARTBRAND B0940J
RUESHAW 430
HEARTBRAND BARBARA B3518R
HEARTBRAND SAMSUNG S0947P
HEARTBRAND C4164S

- (AF61148); Safe Bred
- 8712L is a good-looking daughter of MCCJ41853, who is a Joe son
- The maternal grandsire is Rhubarb!
- The maternal line is the mighty Akikos with five generations of Heartbrand breeding
- Sells pregnant to Jamie 3201A