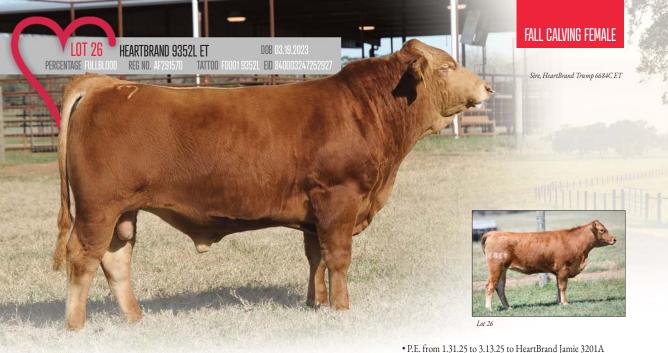

HEARTBRAND CHARLIE C4037S SIRE HEARTBRAND TRUMP 6684C ET HEARTBRAND 2636A

COME AND TAKE IT DAM BEEMAN RANCH 470Z HEARTBRAND \$4553\$ HEARTBRAND S0917J BIG AL

HEARTBRAND H0518E

HEARTBRAND S0880N HEARTBRAND H0518E AKIKO SHIGEMARU HEARTBRAND B0078M

- (AF61148); Safe Bred
- This heifer descends from the highly sought after Namiko maternal line
- 9352L is a daughter of Heartbrand Trump, who is a Charlie son
- This is a stacked pedigree of Come and Take It x Shigemaru x Big Al x Tamamaru
- Sells pregnant to Jamie 3201A