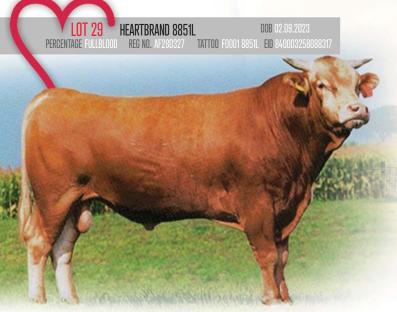

Maternal grandsire, Shigemaru

Lot 29

HEARTBRAND KC S6386U SIRE HEARTBRAND 6309B ET

HEARTBRAND C0311R

SHIGEMARU DAM HEARTBRAND 8844E ET HEARTBRAND H0108M SHIGEMARU HEARTBRAND C0062L HEARTBRAND H0518E HEARTBRAND B0311N DAI-NI 2 SHIGENAMI TOKKYU 27 DAI-YON 4 AKIBARE TOKKYU 3357 HIKARI HEARTBRAND T0002K

- P.E. from 1.31.25 to 3.13.25 to HeartBrand Jamie 3201A (AF61148); Safe Bred
- 8851L is built on a sire stack including Shigemaru x Hikari x Tamamaru x Hikari
- The feature maternal line is the great Dai 8 Marunami
- The sire of 8851L is Heartbrand 6309B, who is a paternal grandson of Shigemaru
- Sells pregnant to Jamie 3201A