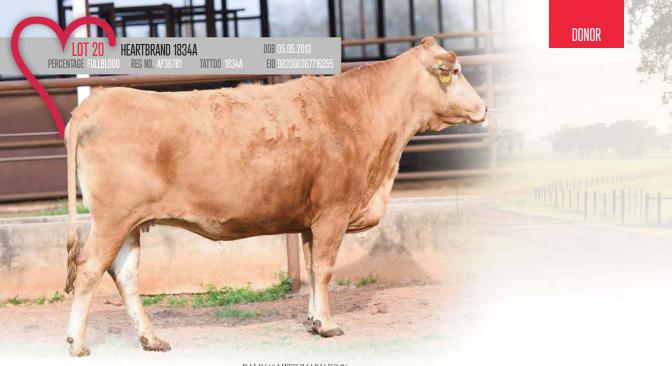

DOB 03.29.2013

EID 982000367300206

- A Tamamaru daughter from Big Al's maternal line!
- Traces directly back to Akiko on maternal side
- Powerful foundation sire stack of Tamamaru x Hikari x Namimaru
- 2079A has produced 29 registered progeny proven donor cow
- Sells open

- Maternal line traces back to the great Heartbrand Himawari 245 cow
- Daughter of Heartbrand B4183S, a Big Al son with 285 registered progeny!
- Great sire stack including Tamamaru x H0518E x Dai 10 Mitsamaru
- 1834A has 29 registered progeny proven donor cow!
- Sells open