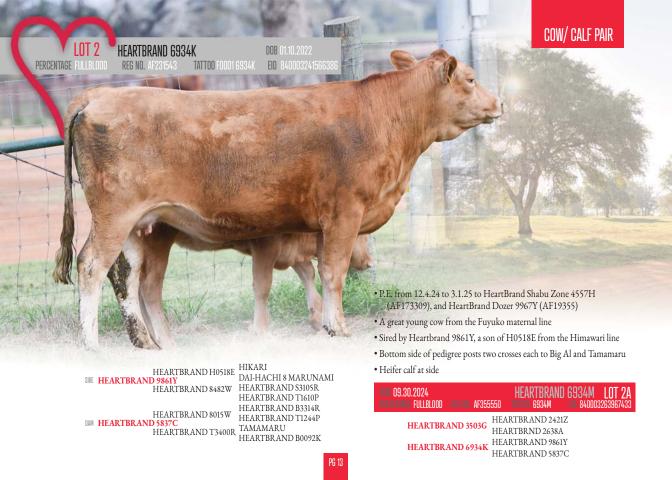

TRIBE LAND AND CATTLE 7808K MCCH41853

HEARTBRAND 9032

HEARTBRAND S0933J

SHIGEMARU

SIRE HEARTBRAND 3666B ET
HEARTBRAND C5158S

HEARTBRAND 9861Y

**NAM HEARTBRAND 9398D** HEARTBRAND T0745N HEARTBRAND B0952J

DAI-NI 2 SHIGENAMI TOKKYU 27 DAI-YON 4 AKIBARE TOKKYU 3357 HEARTBRAND H0518E HEARTBRAND T0497N HEARTBRAND H0518E HEARTBRAND 8482W

TAMAMARU

- 8625L boasts a pedigree built on the great Heartbrand Himawari
- Her sire is Heartbrand 3666B, who is a Shigemaru son out of an H0518E dam
- Shigemaru, Big Al, Hikari, and Tamamaru all power up this great pedigree
- This heifer looks the part!