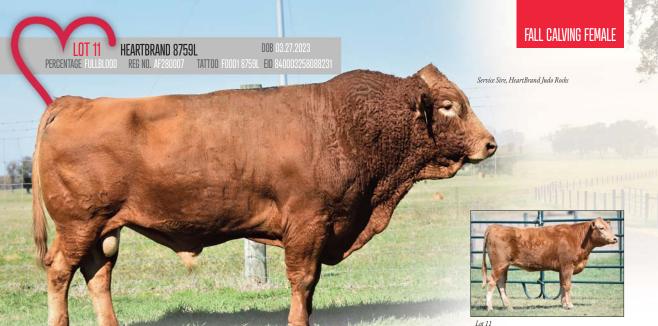

HEARTBRAND B0029L

- Safe Bred 12.6.24 to HeartBrand Judo Rocks (AF49237)
- The sire of 8759L is Heartbrand 4537B, who is a son of Charlie
- The maternal line of 8759L traces back to the import cow Fuyuko
- The foundation sires Big Al and Tamamaru anchor the sire stack in this pedigree
- Fuyuko genetics have been proven performers for multiple generations!