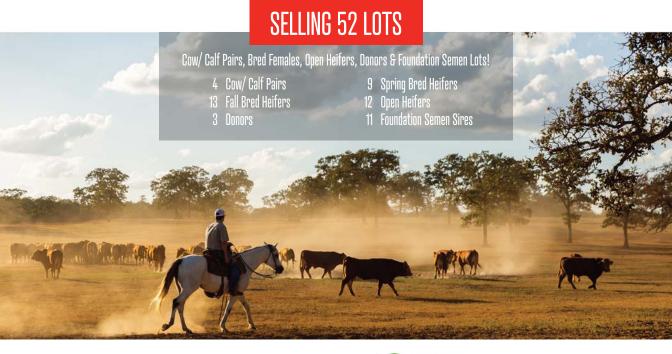

4.30.25 | 6 p.m. C.S.T. | Powered by **LiveAg** 

Selling 52 Lots ... Cow/ Calf Pairs, Bred Females, Open Heifers and foundation Semen lots!