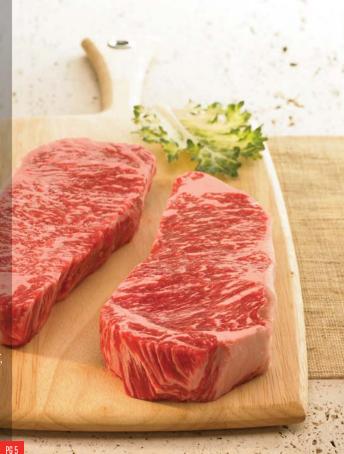

# OUR BRANDED PRODUCT

In 2024, HeartBrand Beef graded a total of 17,076 individual carcass sides utilizing a camera grading system. To our knowledge, this is the largest set of Akaushi cattle ever graded, and quite possibly, the largest set of Wagyu cattle graded in the United States that can be used for breeding evaluations and data. The average marbling on all 17,076 sides revealed a score of 797. In comparison to USDA grading scales, this average marbling score is equivalent to Slightly Abundant 50 and would be equal to USDA Prime. The yield grade landed at 3 when evaluating the data from these sides and showed a ribeye area of 13.82. These numbers speak volumes for the industry.