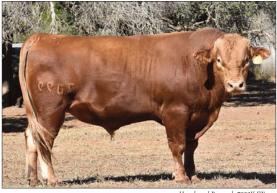

d consistency.
- Valuable breeding tool in the tight gene pool of the Akaushi breed.

Alexand Balletin

# FIVE UNITS OF HEARTBRAND RENEGADE 7099K ET SEMEN Percentage fullblood us reg no. ap247876 aus reg no. -

LOT 51B

FIVE UNITS OF HEARTBRAND RENEGADE 7099K ET SEMEN

LOT 51C

FIVE UNITS OF HEARTBRAND RENEGADE 7099K ET SEMEN

LOT 51D

FIVE UNITS OF HEARTBRAND RENEGADE 7099K ET SEMEN

LOT 51E

FIVE UNITS OF HEARTBRAND RENEGADE 7099K ET SEMEN

RYUEI H20

RUEMEI H39

**RUESHAW 430** 

FB2 KIKUTAMA 14285

HARUMI H376 SOCHU H<sub>10</sub> KIKUFUJI 1627 TAMAMARU HEARTBRAND B09511

HEARTBRAND TIPP 9988Y HEARTBRAND 6306B

HEARTBRAND H2662R HEARTBRAND R1 057





- Sired by Rueshaw the original 1970s import!
- Brings Rueshaw's outcross and high-performance genetics combined with the Polled gene!



Heartbrand Renegade 7099K ET

A TAKE

## FIVE UNITS OF HEARTBRAND JUNIOR 2380G SEMEN PERCENTAGE FULLBLOOD US REG NO. AF14488G AUS REG NO. -

LOT 52B

FIVE UNITS OF HEARTBRAND JUNIOR 2380G SEMEN

LOT 52C

FIVE UNITS OF HEARTBRAND JUNIOR 2380G SEMEN

LOT 52D

FIVE UNITS OF HEARTBRAND JUNIOR 2380G SEMEN

LOT 52E

FIVE UNITS OF HEARTBRAND JUNIOR 2380G SEMEN

HIKARI **HEARTBRAND JAKE H6369T** 

HEARTBRAND T1872P

HEARTBRAND S3528R HEARTBRAND STARR 9193X HEARTBRAND T4958S

DAI-JU 10 MITSUMARU KO 76 KAZUTOMO 1KYU 92958 TAMAMARU HEARTBRAND B0950J SHIGEMARU HEARTBRAND B2089I TAMAMARU HEARTBRAND S0774N



Heartbrand Junior 2380G

- Sire Heartbrand Jake contributes carcass genetics of Hikari and Big Al!
- Dam brings heavy Tamamaru and Shigemaru genetics, cementing strong growth and maternals.

Alex