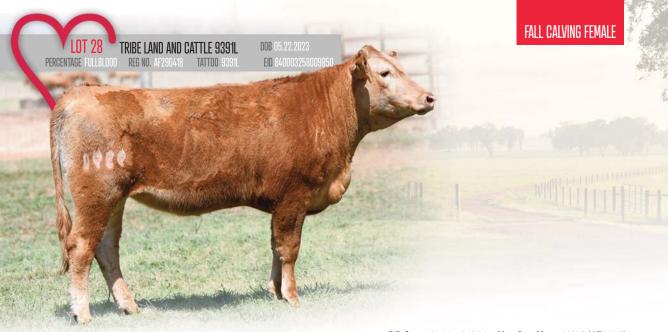

HEARTBRAND 2541A ET

SIRE HEARTBRAND 4949H

MCC5760

HEARTBRAND B7083U

MM HEARTBRAND 7082D

HEARTBRAND 7914W

RUESHAW 430
HEARTBRAND NIKKI DR S1029P
MCC 7222Z
HEARTBRAND T3262R
HEARTBRAND B2249R
HEARTBRAND T0291N
HEARTBRAND C4408S
HEARTBRAND S3058R

- P.E. from 1.31.25 to 3.13.25 to HeartBrand Jamie 3201A (AF61148); Safe Bred
- 9391L represents four generations of Heartbrand breeding on the amazing Akiko
- Her sire is a Rueshaw grandson, Heartbrand 4949H
- Foundation sires Shigemaru, Tamamaru, Big Al, and Rueshaw highlight this pedigree
- Sells bred to Jamie 3201A