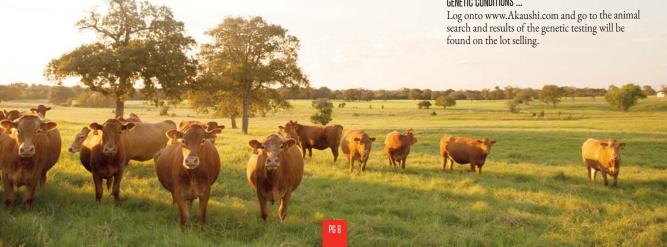

Ranchers prize these traits in their Akaushi herds:

- Quality Grade Five times the industry average for USDA PRIME
- Bull longevity American Akaushi bulls typically last 10+ years
- Cow longevity American Akaushi cows average 8 years of calving due to their high fertility, udder quality, and functional feet and legs
- Calving ease More live calves on the ground
- Environmental adaptability The Akaushi breed is successful across all climates, including cold, heat, high altitude, etc.