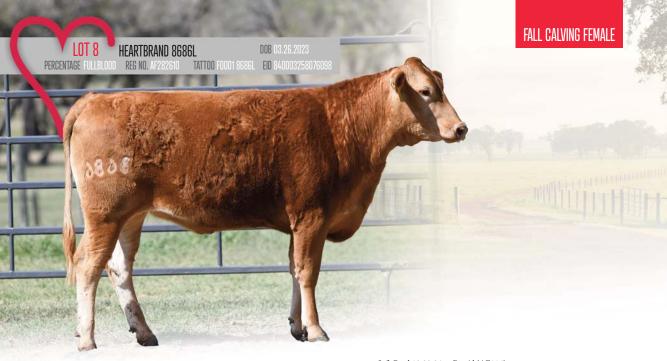

- Safe Bred 12.23.24 to Big Al (AF114)
- 8686L is a well-built daughter of MCCJ41853
- $\bullet$  Dai 8 Marunami anchors the maternal line in this pedigree
- Six generations of powerful, proven Heartbrand breeding
- $\bullet$  All of the foundation sires dot this strong genetic package