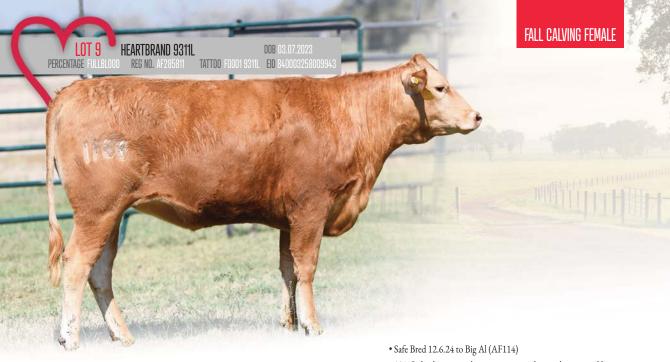

- Safe Bred 12.23.24 to Big Al (AF114)
- 8686L is a well-built daughter of MCCJ41853
- $\bullet$  Dai 8 Marunami anchors the maternal line in this pedigree
- Six generations of powerful, proven Heartbrand breeding
- $\bullet$  All of the foundation sires dot this strong genetic package

- $\bullet$  9311L displays great phenotype to complement her strong Heartbrand pedigree
- She traces back to the highly sought after Namiko on her maternal line
- $\bullet$  This pedigree is six generations deep with Heartbrand breeding!
- $\ensuremath{^{\bullet}}$  The sire pathway is extremely impressive with Binger, Joe, Shig, Tam, and Big Al