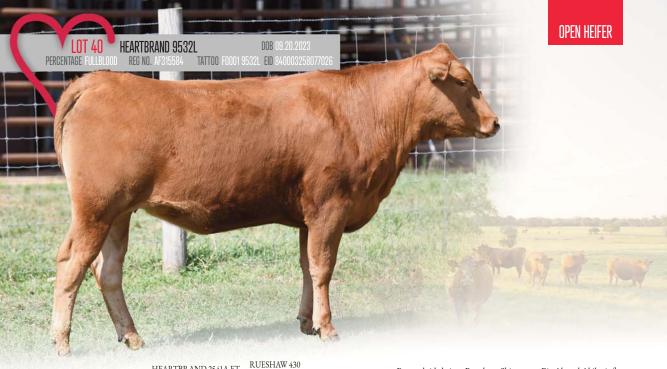

Service Sire, Big Al

DOB 04.02.2023

HEARTBRAND 2541A ET SIRE HEARTBRAND 4949H MCC5760

TRIBE LAND AND CATTLE 9385L

HEARTBRAND T5313S DAM HEARTBRAND 9032E HEARTBRAND C4396S

**RUESHAW 430** HEARTBRAND NIKKI DR S1029P MCC 7222Z HEARTBRAND T3262R TAMAMARU HEARTBRAND B0039M HEARTBRAND H0518E HEARTBRAND S0933J

- Safe Bred 12.7.24 to Big Al (AF114)
- 9385L is a super looking daughter of Heartbrand 4949H
- This is a sought after pedigree from the powerful Ume cow
- Three generations of Heartbrand sires stacked on Shigemaru and Dai 10 Mitsamaru!
- Built-in performance genetics