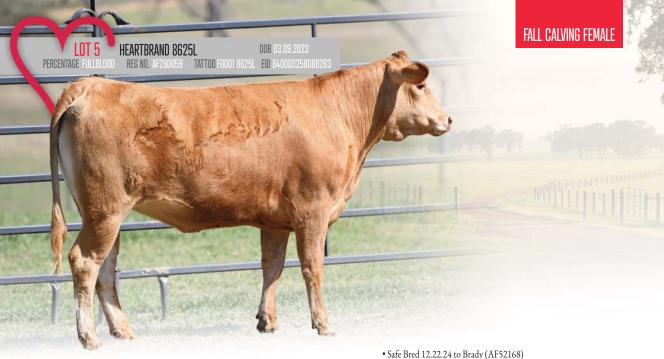

TAMAMARU

- 8625L boasts a pedigree built on the great Heartbrand Himawari
- Her sire is Heartbrand 3666B, who is a Shigemaru son out of an H0518E dam
- Shigemaru, Big Al, Hikari, and Tamamaru all power up this great pedigree
- This heifer looks the part!