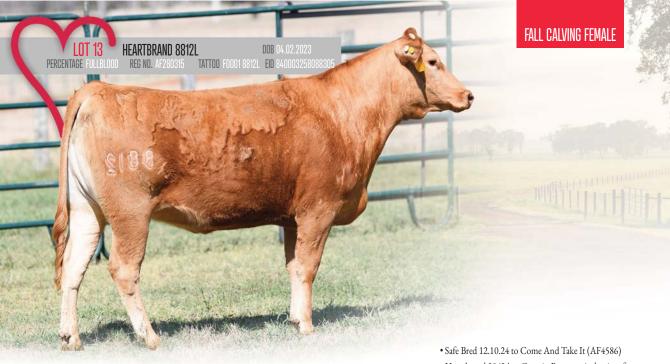

of Charlie
- The maternal line of 8759L traces back to the import cow Fuyuko
- The foundation sires Big Al and Tamamaru anchor the sire stack in this pedigree
- Fuyuko genetics have been proven performers for multiple generations!





Lot

HEARTBRAND KC S6386U SIRE **HEARTBRAND 6309B ET** 

HEARTBRAND C0311R

ND C0311R HEARTBRAND H0518E HEARTBRAND B0311N HEARTBRAND TERMINATOR T3810S

SHIGEMARU

HEARTBRAND 1941A
DAM HEARTBRAND 9484E
HEARTBRAND 1292A ET

HEARTBRAND 7770W SHIGEMARU HEARTBRAND T0487N

HEARTBRAND C0062L

- Safe Bred 12.9.24 to Big Al (AF114)
- 8830L is sired by Heartbrand 6309B, a KC son from the Namikos
- Her maternal line is anchored by Himawari
- Shigemaru x Tamamaru x Big Al are in a direct line on the bottom of the pedigree
- There is high predictability in this heifer!



HEARTBRAND 9006X CAPTAIN RON SIRE HEARTBRAND 2963A

HEARTBRAND T3634S

HEARTBRAND 9581Y DAM HEARTBRAND 4124B HEARTBRAND 7793W

HEARTBRAND 5133S HEARTBRAND BUCKCHERRY \$2421R TAMAMARU HEARTBRAND C0032K HEARTBRAND JOE S5394S HEARTBRAND T0291N HEARTBRAND B4047S HEARTBRAND H0531N

- Heartbrand 2963A, a Captain Ron son, is the sire of 8812L
- Breed legend, Marunami 8, anchors this pedigree
- Hikari and Shigemaru form the strong genetic base of 8812L
- Big Al and Tamamaru also appear in this deep pedigree





HEARTBRAND 9006X CAPTAIN RON SIRE HEARTBRAND 2963A

HEARTBRAND T3634S

DAM MCCC4251

HEARTBRAND H0518E

HEARTBRAND S0741N

HEARTBRAND 5133S HEARTBRAND BUCKCHERRY S2421R

TAMAMARU HEARTBRAND C0032K

HIKARI

DAI-HACHI 8 MARUNAMI

SHIGEMARU HARUKO

• Safe Bred 12.10.24 to Big Al (AF114)

-