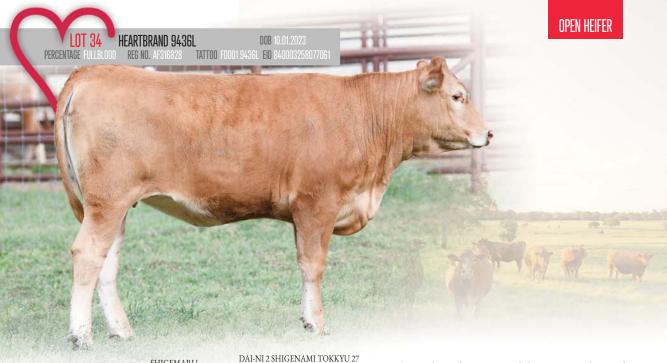

1223 SIRE **HEARTBRAND J-PRIME 2132A** HEARTBRAND V5909S

RUESHAW 430 FB2 KIKUTAM
HEARTBRAND 1733A ET
HEARTBRAND BUCKCHERRY S2421R
TWA TANOM

SHIGETAKARA H 40 SAKAE RK23331 HEARTBRAND C0600N HEARTBRAND T1033P RUEMEI H39 FB2 KIKUTAMA 14285 SHIGEMARU TWA TANOMU

- Sired by J-Prime bringing outcross Judo genetics.
- Dam is a direct Rueshaw daughter!
- Maternal grandam is the legendary Buckcherry cow!



JUDO 1223 SIRE **HEARTBRAND J-PRIME 2132A** HEARTBRAND V5909S

BIG AL DAM **HEARTBRAND 8834X** 

HEARTBRAND \$5390T

SAKAE RK23331 HEARTBRAND C0600N HEARTBRAND T1033P DAI-JU 10 MITSUMARU KO 76 AKIKO SHIGEMARU HEARTBRAND T0321N

- Sired by J-Prime, and elite Judo son.
- Outcross Judo genetics paired with the Himawari maternal line.
- Tremendous maternal base of Big Al x Shigemaru x Tamamaru.



SHIGEMARU
SIRE HEARTBRAND SAMSUNG S0947P
HARUKO

HEARTBRAND 2943A

DAM HEARTBRAND 0258E

HEARTBRAND B2817R

DAI-SAN 3 MITSUMARU TOKKYU 30 DAI-NANA 7 KIKUHIME TOKKYU 6669 HEARTBRAND 9595Y HEARTBRAND D0026R BIG AL HEARTBRAND S0946J

DAI-YON 4 AKIBARE TOKKYU 3357

- Samsung brings Shigemaru x Haruko's proven maternal traits and longevity!
- Elephant cow maternal line.
- Known sires Joe, Big Al, and Shigemaru combined.



SHIGEMARU
SIRE HEARTBRAND JOE \$5394\$
HEARTBRAND B0004M

HEARTBRAND B3485R HEARTBRAND 1480F HEARTBRAND 624Z DAI-YON 4 AKIBARE TOKKYU 3357 BIG AL FUYUKO BIG AL HEARTBRAND S0944J HEARTBRAND CHARLIE C4037S HEARTBRAND 7888W

- Sire has Heartbrand Joe's leading growth and maternal genetics.
- Buckcherry cow's renowned bloodline.
- Himawari maternal line.



HEARTBRAND JOE \$539