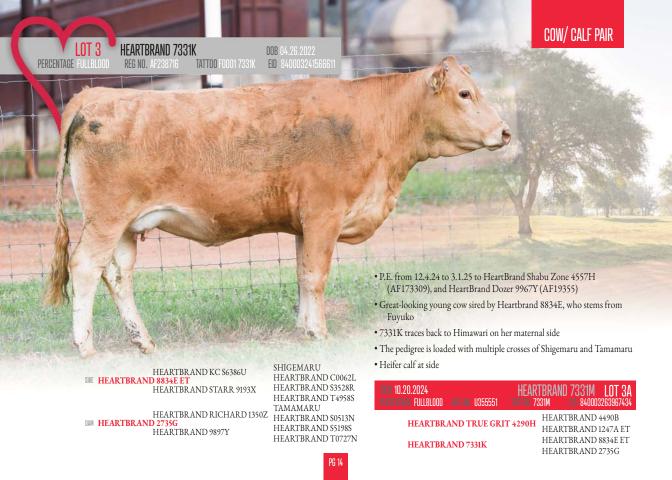

SHIGEMARU SIRE HEARTBRAND KC S6386U

HEARTBRAND C0600N HEARTBRAND S0939J DAM HEARTBRAND 165Y TAMAMARU

HEARTBRAND T2899R

DAI-NI 2 SHIGENAMI TOKKYU 27 DAI-YON 4 AKIBARE TOKKYU 3357 HEARTBRAND C0062L HEARTBRAND H0518E HEARTBRAND S0917J HEARTBRAND H0518E

HEARTBRAND B0009M

- 9000l is a daughter of Heartbrand KC
- Heartbrand KC is a Shigemaru son that traces back to the powerful Ume
- Ringo and Marunami provide the powerful base for this heifer
- Tamamaru, Big Al, and Namimaru line up directly in this outstanding pedigree