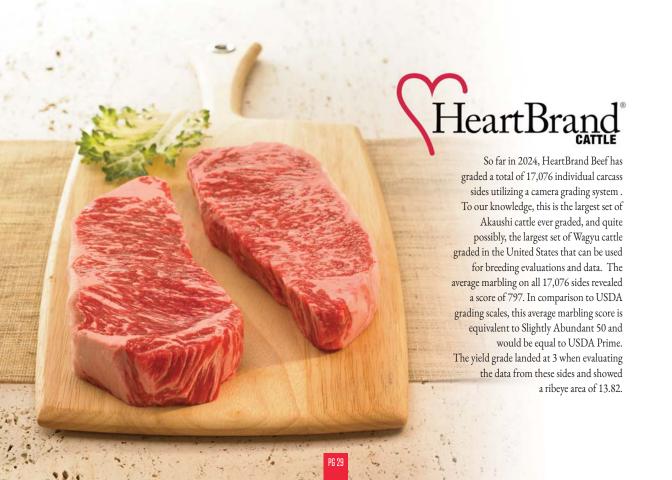

# OUR BRANDED PRODUCT

In 2024, HeartBrand Beef graded a total of 17,076 individual carcass sides utilizing a camera grading system. To our knowledge, this is the largest set of Akaushi cattle ever graded, and quite possibly, the largest set of Wagyu cattle graded in the United States that can be used for breeding evaluations and data. The average marbling on all 17,076 sides revealed a score of 797. In comparison to USDA grading scales, this average marbling score is equivalent to Slightly Abundant 50 and would be equal to USDA Prime. The yield grade landed at 3 when evaluating the data from these sides and showed a ribeye area of 13.82. These numbers speak volumes for the industry.