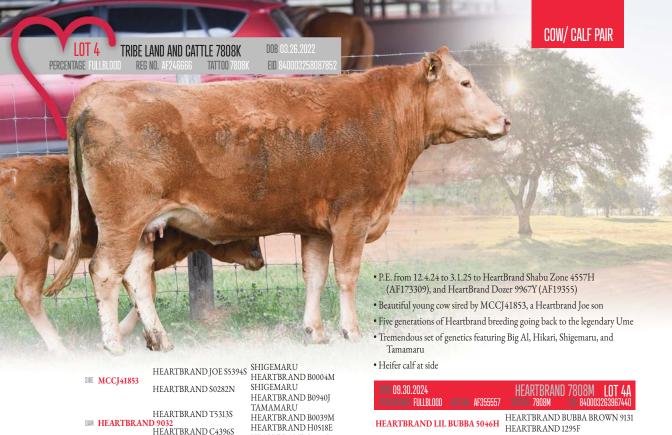

SIRE MCCJ41853

HEARTBRAND JOE S5394S HEARTBRAND S0282N

HEARTBRAND 4810B

MHEARTBRAND 1039F

HEARTBRAND 4124B

SHIGEMARU
HEARTBRAND B0004M
SHIGEMARU
HEARTBRAND B0940J
HEARTBRAND T6955U
HEARTBRAND H3012R
HEARTBRAND 9581Y
HEARTBRAND 7793W

- Safe Bred 12.23.24 to Big Al (AF114)
- 8686L is a well-built daughter of MCCJ41853
- $\bullet$  Dai 8 Marunami anchors the maternal line in this pedigree
- Six generations of powerful, proven Heartbrand breeding
- $\bullet$  All of the foundation sires dot this strong genetic package